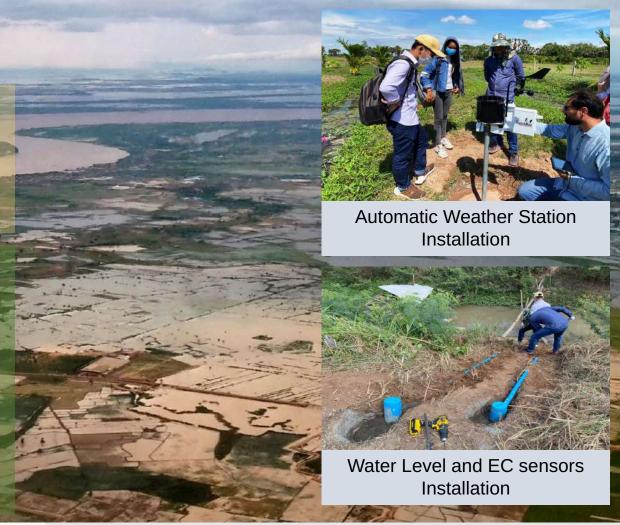

#### Specific Objectives:

- Investigate the hydrologic characteristic of surface water, groundwater, marine environment, and their interactions
- Assess the emerging environmental threat due to anthropogenic and natural system in the coastal and wetland environment
- Integrate the research activity in the laboratory and on the field